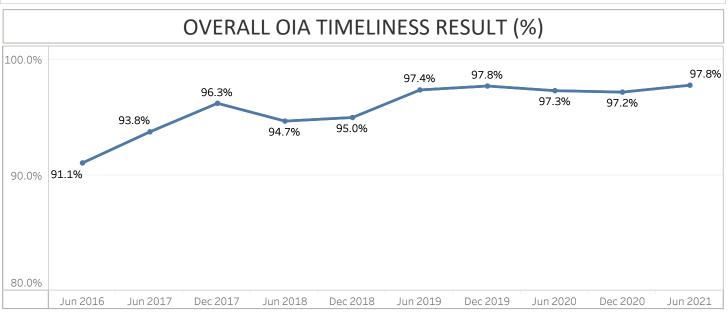

| OIA TIMELINESS RESULT (%) BY AGENCY TYPE                |           |           |                  |           |                  |           |                  |           |                  |           |
|---------------------------------------------------------|-----------|-----------|------------------|-----------|------------------|-----------|------------------|-----------|------------------|-----------|
| Agency Type                                             | June 2016 | June 2017 | December<br>2017 | June 2018 | December<br>2018 | June 2019 | December<br>2019 | June 2020 | December<br>2020 | June 2021 |
| Public Service Departments                              | 90.9%     | 93.2%     | 94.6%            | 96.1%     | 97.1%            | 97.3%     | 97.7%            | 96.2%     | 96.0%            | 96.9%     |
| Statutory Crown entities - District Health Boards (DHB) | 79.7%     | 85.2%     | 95.9%            | 90.7%     | 93.7%            | 94.1%     | 96.3%            | 92.5%     | 88.5%            | 90.4%     |
| Other Crown Entities                                    | 94.9%     | 96.6%     | 98.3%            | 94.1%     | 92.6%            | 98.3%     | 98.2%            | 99.2%     | 99.5%            | 99.4%     |
| OVERALL OIA TIMELINESS RESULT (%)                       | 91.1%     | 93.7%     | 96.3%            | 94.7%     | 95.0%            | 97.4%     | 97.8%            | 97.3%     | 97.2%            | 97.8%     |

Note: The first two OIA collections covered an annual period (July 2015 to June 2016 and July 2016 to June 2017). The graph and table above show a six month cut of the annual information for comparability purposes.