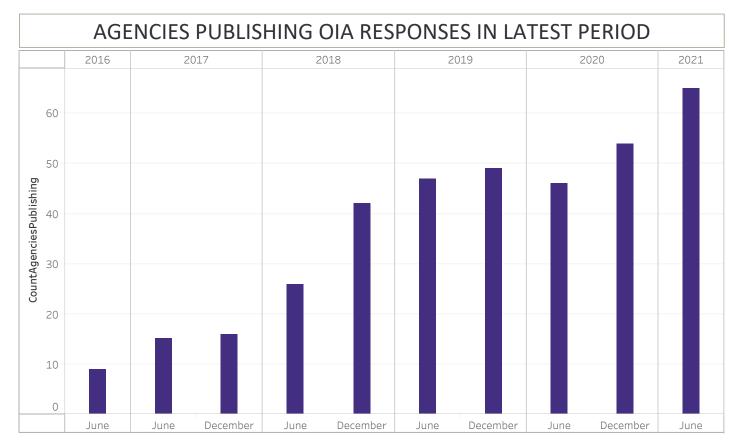

## HIGH LEVEL RESULTS

- 27,755 OIA requests were completed in the six months to June 2021.
- 27,150 (97.8%) OIA requests were completed within legislated timeframes.
- 1,943 OIA responses were published during the six months to June 2021.
- New Zealand Police and New Zealand Defence Force are reported separately.