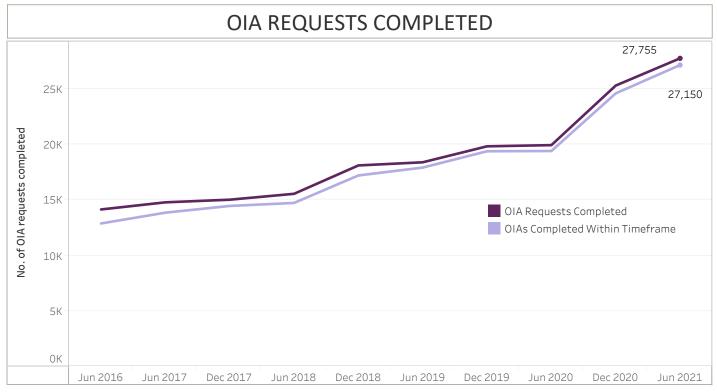

## **OIA STATISTICS SUMMARY**

January - June 2021

Note: The first two OIA collections covered an annual period (July 2015 to June 2016 and July 2016 to June 2017). The graph above shows a six month cut of the annual information for comparability purposes.

## HIGH LEVEL RESULTS

- 27,755 OIA requests were completed in the six months to June 2021.
- 27,150 (97.8%) OIA requests were completed within legislated timeframes.
- 1,943 OIA responses were published during the six months to June 2021.
- New Zealand Police and New Zealand Defence Force are reported separately.

Note: The first two OIA collections covered an annual period (July 2015 to June 2016 and July 2016 to June 2017). The graph and table above show a six month cut of the annual information for comparability purposes.